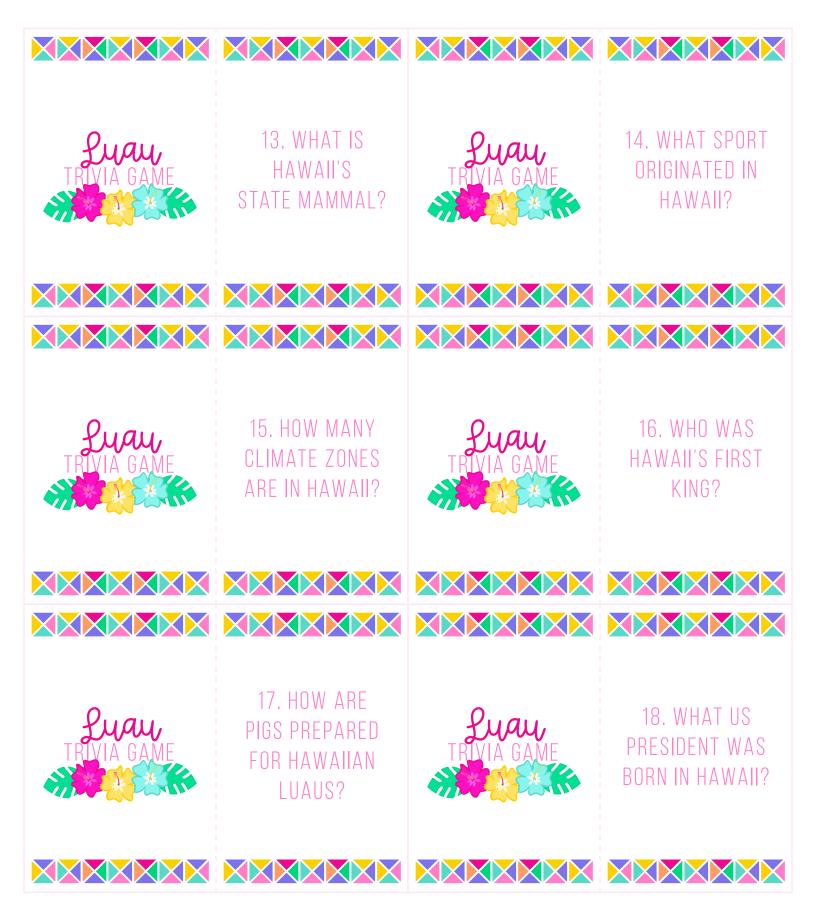

BY PRINTBLE CRUSH

GET MORE LUAU PARTY IDEAS

**CLICK HERE** 

OR GO TO: HTTPS://PRINTABLECRUSH.COM/EASY-HAWAIIAN-LUAU-PARTY-IDEAS











- 1. It has 137, but only 7 are inhabited: Nihau, kauai, oahu, maui, molokai, lanai, and the big island of hawaii.
- 2.Honolulu on Oahu.
- 3. With Volcanos these are also some of the largest Mountains in the world, but they're mostly covered with water.
- 4. There are only 12 letters in the Hawaiian Alphabet: A, E, I, O,
- $\cup$ ,  $\forall$ ,  $\forall$ ,  $\forall$ ,  $\forall$ ,  $\forall$ ,  $\forall$ .
- 5. August 21, 1959 it is the 50th state!
- 6. Hawaiian Hibiscus (the flowers you see on these printables).
- 7. The Aloha State.
- 8. Over 2,000 miles west of California.
- 9. Kilauea on the Big Island. It's the most active volcano in the world and each year, Kilauea has expanded Hawaii by 40
- 10. The Hawaiian Hoary Bat (an endangered species).
- 11. The Hula Dance is a dance th