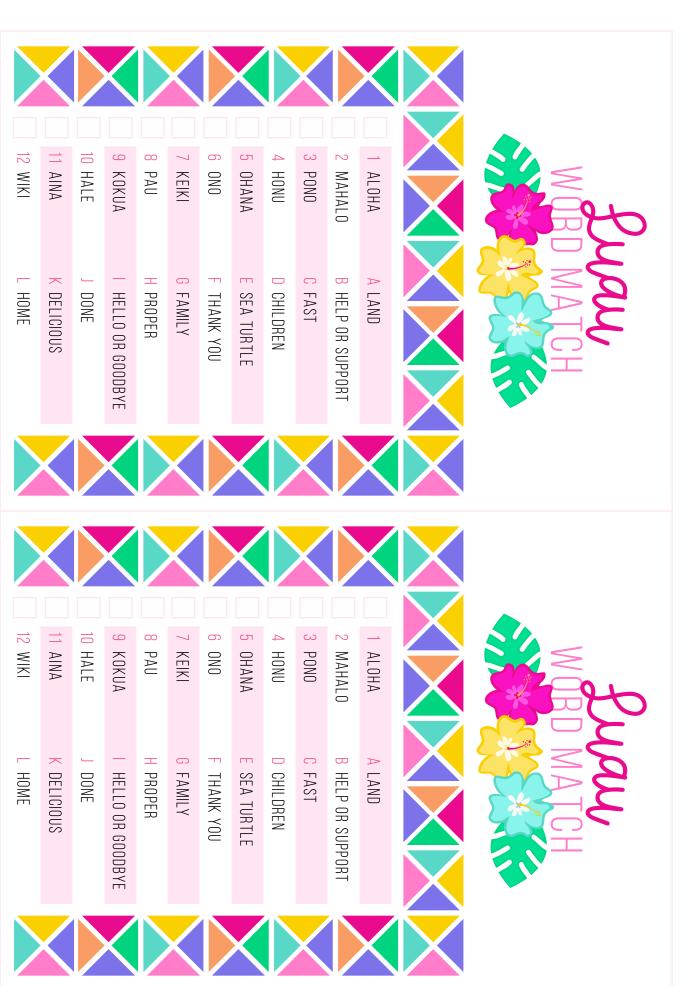

BY PRINTBLE CRUSH

GET MORE LUAU PARTY IDEAS

**CLICK HERE** 

OR GO TO: HTTPS://PRINTABLECRUSH.COM/EASY-HAWAIIAN-LUAU-PARTY-IDEAS

- 1. It has 137, but only 7 are inhabited: Nihau, kauai, oahu, maui, molokai, lanai, and the big island of hawaii.
- 2.Honolulu on Oahu.
- 3. With Volcanos these are also some of the largest Mountains in the world, but they're mostly covered with water.
- 4. There are only 12 letters in the Hawaiian Alphabet: A, E, I, O,
- $\cup$ ,  $\forall$ ,  $\forall$ ,  $\forall$ ,  $\forall$ ,  $\forall$ ,  $\forall$ .
- 5. August 21, 1959 it is the 50th state!
- 6. Hawaiian Hibiscus (the flowers you see on these printables).
- 7. The Aloha State.
- 8. Over 2,000 miles west of California.
- 9. Kilauea on the Big Island. It's the most active volcano in the world and each year, Kilauea has expanded Hawaii by 40
- 10. The Hawaiian Hoary Bat (an endangered species).
- 11. The Hula Dance is a dance that tells a story through movement and they often wear grass skirts and leis.
- 12. Leis (pronoused like lays).
- 13. The Monk Seal.
- 14. Surfing!
- 15. Hawaii has 8 of the world's 14 climate zones from tropical to desert, to tundra climates!
- 16. King Kamehameha became Hawaii's first king in 1810. The Island had royal rulers until it became a US Territory in 1898.
- 17. Pigs are cooked ungerground in a method called Kalua.
- 18. President Barack Obama is the 44th president of the US and the only president as of 2019 to be born in Hawaii.