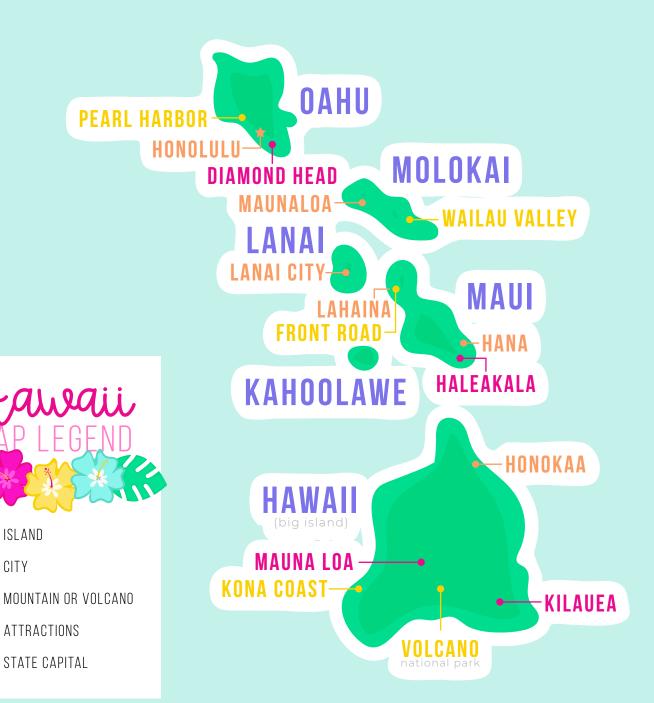

PRINT OFF MAP PIECES AND 6 OF THE BLUE BACKGROUND (BACKGROUND IS OPTIONAL).
CUT OUT PIECES AND HAVE KIDS LAY OUT ISLANDS, NAMES, AND PLACES ONTO
THE RIGHT LOCATIONS. USE MAP LEGEND AS A REFERENCE.

PRINT OFF MAP PIECES AND 6 OF THE BLUE BACKGROUND (BACKGROUND IS OPTIONAL).

CUT OUT PIECES AND HAVE KIDS LAY OUT ISLANDS, NAMES, AND PLACES ONTO

THE RIGHT LOCATIONS. USE MAP LEGEND AS A REFERENCE.

ISLANDS

ATTRACTIONS

CITIES

**MOLOKAI** 

**KAHOOLAWE** 

LANAI

NIIHAU

KAUAI

OAHU

MAUI

HAWAII

(big island)

**PEARL HARBOR** 

**WAIMEA CANYON** 

WAILAU VALLEY

FRONT ROAD

**KONA COAST** 

VOLCANO national park HONOLULU

PEARL HARBOR

LAHAINA

HONOKAA

MAUNALOA

LANAI CITY

KAPAA

VOLANOS AND MOUNTAINS

MT. WAIALEALE

DIAMOND HEAD

HALEAKALA

**KILAUEA** 

MAUNA LOA