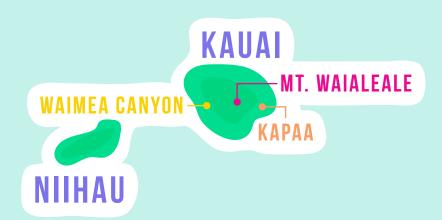

PRINT OFF MAP PIECES AND 6 OF THE BLUE BACKGROUND (BACKGROUND IS OPTIONAL).
CUT OUT PIECES AND HAVE KIDS LAY OUT ISLANDS, NAMES, AND PLACES ONTO
THE RIGHT LOCATIONS. USE MAP LEGEND AS A REFERENCE.

PRINT OFF MAP PIECES AND 6 OF THE BLUE BACKGROUND (BACKGROUND IS OPTIONAL).

CUT OUT PIECES AND HAVE KIDS LAY OUT ISLANDS, NAMES, AND PLACES ONTO

THE RIGHT LOCATIONS. USE MAP LEGEND AS A REFERENCE.

ISLANDS

ATTRACTIONS

CITIES

**MOLOKAI** 

**KAHOOLAWE** 

LANAI

NIIHAU

KAUAI

OAHU

MAUI

HAWAII

(big island)

**PEARL HARBOR** 

**WAIMEA CANYON** 

LANAI CITY

KAPAA

VOLANOS AND MOUNTAINS

MT. WAIALEALE

DIAMOND HEAD

HALEAKALA

**KILAUEA** 

MAUNA LOA