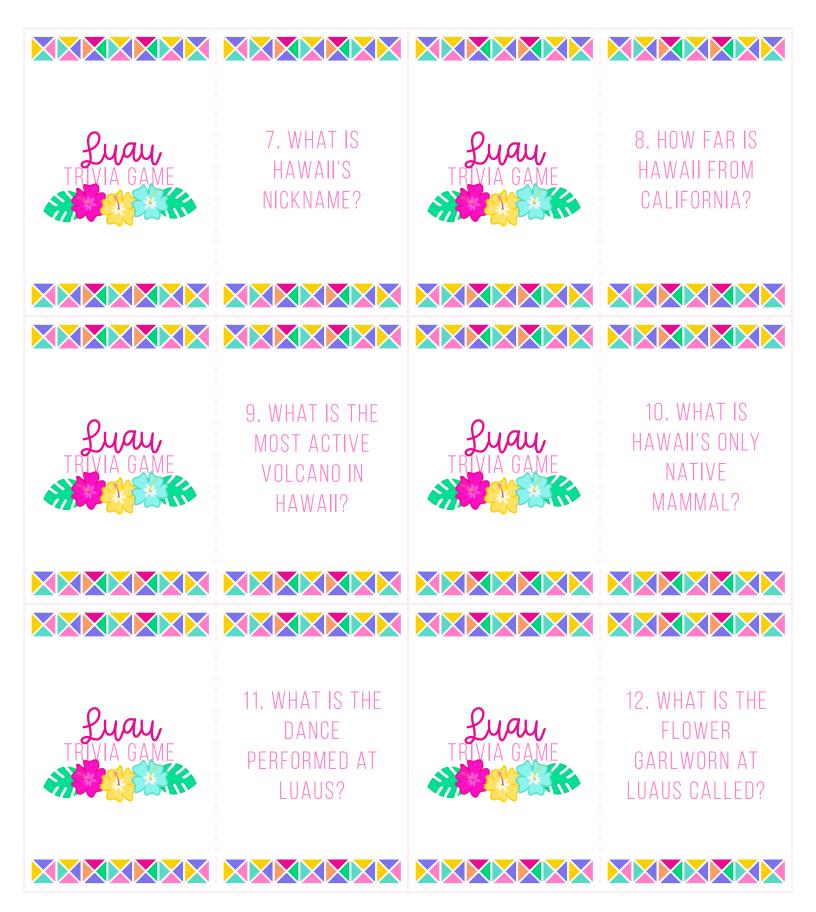

BY PRINTBLE CRUSH

GET MORE LUAU PARTY IDEAS

**CLICK HERE** 

OR GO TO: HTTPS://PRINTABLECRUSH.COM/EASY-HAWAIIAN-LUAU-PARTY-IDEAS











- 1. It has 137, but only 7 are inhabited: Nihau, kauai, oahu, maui, molokai, lanai, and the big island of hawaii.
- 2.Honolulu on Oahu.
- 3. With Volcanos these are also some of the largest Mountains in the world, but they're mostly covered with water.
- 4. There are only 12 letters in the Hawaiian Alphabet: A, E, I, O,
- $\cup$ ,  $\forall$ ,  $\forall$ ,  $\forall$ ,  $\forall$ ,  $\forall$ ,  $\forall$ .
- 5. August 21, 1959 it is the 50th state!
- 6. Hawaiian Hibiscus (the flowers you see on these printables).
- 7. The Aloha State.
- 8. Over 2,000 miles west of California.
- 9. Kilauea on the Big Island. It's the most active volcano in the world and each year, Kilauea has expanded Hawaii by 40
- 10. The Hawaiian Hoary Bat (an endangered species).
- 11. The Hula Dance is a dance