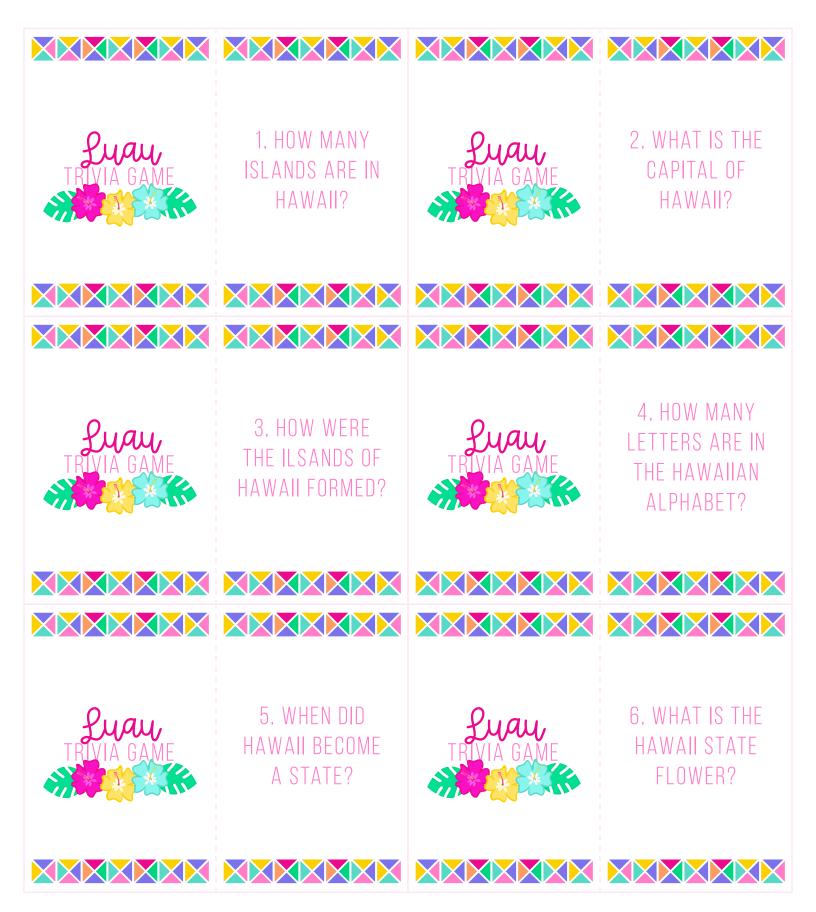

PRINT OFF MAP PIECES AND 6 OF THE BLUE BACKGROUND (BACKGROUND IS OPTIONAL).
CUT OUT PIECES AND HAVE KIDS LAY OUT ISLANDS, NAMES, AND PLACES ONTO
THE RIGHT LOCATIONS. USE MAP LEGEND AS A REFERENCE.

PRINT OFF MAP PIECES AND 6 OF THE BLUE BACKGROUND (BACKGROUND IS OPTIONAL).

CUT OUT PIECES AND HAVE KIDS LAY OUT ISLANDS, NAMES, AND PLACES ONTO

THE RIGHT LOCATIONS. USE MAP LEGEND AS A REFERENCE.

ISLANDS

ATTRACTIONS

CITIES

**MOLOKAI** 

**KAHOOLAWE** 

LANAI

WAILAU VALLEY

FRONT ROAD

**KONA COAST** 

VOLCANO national park HONOLULU

PEARL HARBOR

LAHAINA

HONOKAA

MAUNALOA

LANAI CITY

KAPAA

VOLANOS AND MOUNTAINS

MT. WAIALEALE

DIAMOND HEAD

HALEAKALA

**KILAUEA** 

MAUNA LOA